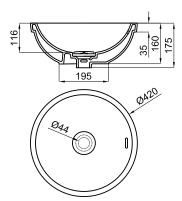

## Description

 $\ensuremath{\text{\it Q42}}$  cm. recessed basin with overflow. Clicker basin waste and ceramic plug included

Finish

white 100123292

Certifications and quality characteristiques

Technical drawing

Dimensions in mm

**FORMA** 

Warranty:For a warranty or other information on this product, visit our Web address: www.noken.com

Legal disclaimer: All details provided by the NOKEN's Product has an information purpose without any contractual value. In order to obtain further information about the materials and their installation please visit our showrooms. NOKEN reserves the right to modify or delete any information on this site. The images and colours shown in this site may differ from the real ones.