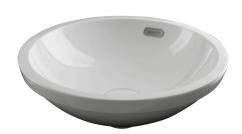

## Description

 $\ensuremath{\text{\it Q42}}$  cm. recessed basin with overflow. Clicker basin waste and ceramic plug included

Finish

white 100123292

Certifications and quality characteristiques

Technical drawing